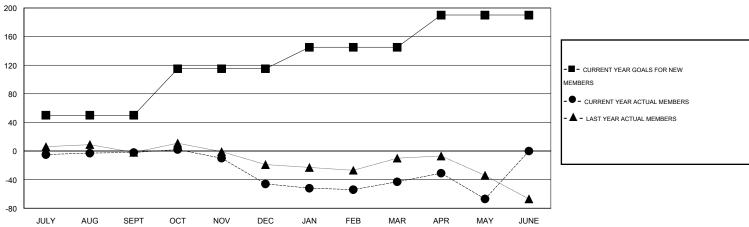

## GOALS AND ACTUAL NEW CLUBS CUMULATIVE

| DROPPED CLUBS: 4  DROPPED MEMBERS |                 | 58 CLUBS OF 88 ADDED 1 OR MORE NEW MEMBERS | GENDER DISTRIBUTION  MALE 1,186 (61.96%)  FEMALE 728 (38.04%) |            |
|-----------------------------------|-----------------|--------------------------------------------|---------------------------------------------------------------|------------|
| DECEASED CLUB CANCELLED OTHER     | 13<br>12<br>245 | CLICK HERE FOR HEALTH ASSESSMENT DATA      | FAMILY UNIT MEMBERS HEAD OF HOUSEHOLD                         | 452<br>222 |
| TOTAL                             | 270             |                                            | NON-HEAD OF HOUSEHOLD                                         | 230        |