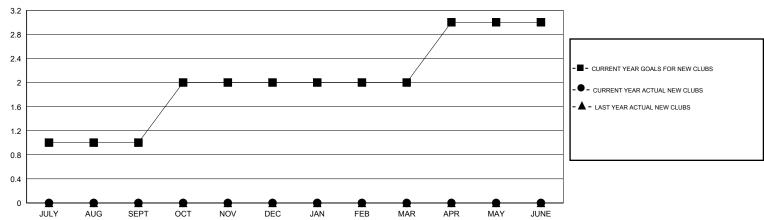

## GOALS AND ACTUAL NEW CLUBS CUMULATIVE

| DROPPED CLUBS: 4  DROPPED MEMBERS |                 | 58 CLUBS OF 88 ADDED 1 OR MORE NEW MEMBERS | GENDER DISTRIBUTION  MALE 1,186 (61.96%)  FEMALE 728 (38.04%) |            |
|-----------------------------------|-----------------|--------------------------------------------|---------------------------------------------------------------|------------|
| DECEASED CLUB CANCELLED OTHER     | 13<br>12<br>245 | CLICK HERE FOR HEALTH ASSESSMENT DATA      | FAMILY UNIT MEMBERS HEAD OF HOUSEHOLD                         | 452<br>222 |
| TOTAL                             | 270             |                                            | NON-HEAD OF HOUSEHOLD                                         | 230        |